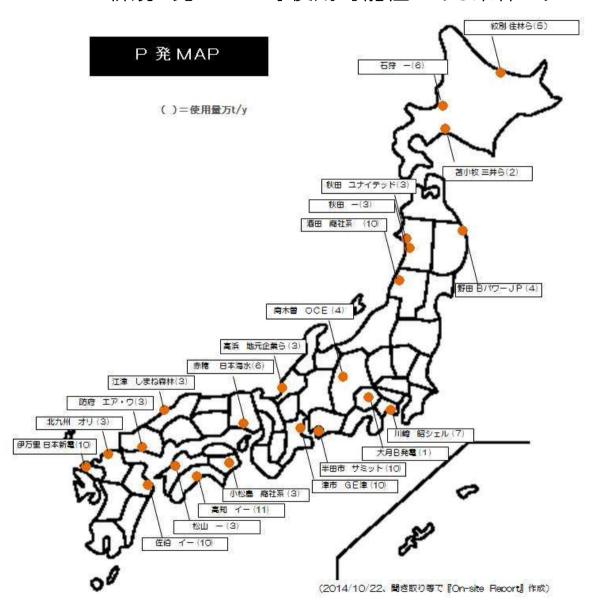

## FIT新規B発でPKS等使用可能性のある案件マップ

## FIT新規B発でPKS等使用可能性のある案件(1)

| 地域と連番 |    |     |     | 事業主体                            | 燃料種                  | 発電出力<br>(kW) | 輸入B<br>燃料量<br>(※)<br>(推定·<br>万t/y) | 稼働<br>(予定含む) |    |
|-------|----|-----|-----|---------------------------------|----------------------|--------------|------------------------------------|--------------|----|
| 北海道   | 1  | 北海道 | 紋別市 | 住林·住共電JV                        | 木質22万t、PKS5万<br>t他   | 49,900       | 5                                  | 2016         | 12 |
|       | 2  | 北海道 | 苫小牧 | 三井物産、住林、イワクラ、<br>北ガス            | 未利用等                 | 5,000        | 2                                  | 2016         | 12 |
|       | 3  | 北海道 | 石狩市 | _                               | _                    | 10,000       | 6                                  |              |    |
|       | 13 |     |     |                                 |                      |              |                                    |              |    |
| 東北    | 4  | 岩手県 | 野田村 | <br> 野田バイオパワ―JP<br>             | 未利用、PKS4万t等          | 14,000       | 4                                  | 2016         | 4  |
|       | 5  | 青森県 | 八戸市 | 八戸バイオマス発電(株)(住<br>林、住大セメ、JR東日本) | 未利用、一般(PKS4<br>万t含む) | 12,100       | 2                                  | 2017         | 12 |
|       | 6  | 秋田県 | 秋田市 | ユナイテッド計画                        | 未利用、一般(PKS<br>含む)    | 20,000       | 3                                  | 2016         | 8  |
|       | 7  | 秋田県 | 秋田市 | NEDか                            | 未利用、一般(PKS<br>含む)    | 10,000       | 3                                  |              |    |
|       | 8  | 山形県 | 酒田市 | 商社系                             | 未利用、一般(PKS<br>含む)    | 49,900       | 10                                 |              |    |
|       |    |     |     |                                 |                      |              | 22                                 |              |    |

## FIT新規B発でPKS等使用可能性のある案件(2)

| 北陸         | 9  | 福井県  | 高浜町  | 地元企業ら           | 未利用、一般(PKS<br>含む)  | 5,000  | 3  | 2017       |    |
|------------|----|------|------|-----------------|--------------------|--------|----|------------|----|
|            | 10 | 福井県  | 大野市  | 福井グリーンパワー(神鋼環境) | 未利用、一般(PKS<br>含む)  | 6,060  | 2  | 2016年<br>度 |    |
|            | 5  |      |      |                 |                    |        |    |            |    |
| 関東·<br>甲信越 | 10 | 神奈川県 | 川崎市  | 京浜B発(昭和シェル)     | 木ペレ15万t、PKS7<br>万t | 49,900 | 7  | 2015       | 12 |
|            | 11 | 山梨県  | 大月市  | 大月B発            | 未利用、一般(PKS<br>含む)  | 11,500 | 1  | 2016年<br>度 |    |
|            | 12 | 長野県  | 南木曽町 | 大林クリーンエナジー(OCE) | 未利用、一般(PKS<br>含む)  | 14,500 | 4  | 2016       | 夏  |
| 12         |    |      |      |                 |                    |        |    |            |    |
| 東海、関西      | 13 | 愛知県  | 半田市  | サミット半田パワー       | 未利用、一般、PKS<br>等    | 75,000 | 10 | 2016年<br>度 |    |
|            | 14 | 三重県  | 津市   | グリーンエナジー津       | 未利用、一般、PKS<br>他    | 20,000 | 10 | 2016       | 7  |
|            | 15 | 兵庫県  | 赤穂市  | 日本海水            | 未利用、一般、PKS         | 16,530 | 6  | 2015       | 1  |
|            | 26 |      |      |                 |                    |        |    |            |    |

## FIT新規B発でPKS等使用可能性のある案件(3)

| 中四国 | 16 | 島根県 | 江津市  | しまね森林発電              | 未利用、PKS混焼          | 12,700       | 3  | 2015       | 4 |
|-----|----|-----|------|----------------------|--------------------|--------------|----|------------|---|
|     | 17 | 山口県 | 防府市  | エア・ウ、中国電 B·石炭混<br>焼発 | 未利用、竹、一般           | 10万kWの<br>内数 | 3  | 2018       |   |
|     | 18 | 徳島県 | 小松島市 | 商社、PPS系              | 未利用、一般、PKS         | 5,700        | 3  | _          |   |
|     | 19 | 愛媛県 | 松山市  | _                    | _                  | 10,000       | 3  | _          |   |
|     | 20 | 高知県 | 高知市  | イーレックスNE土佐           | PKS 専焼             | 29,500       | 11 | 2013       | 7 |
|     | 23 |     |      |                      |                    |              |    |            |   |
| 九州  | 21 | 福岡県 | 北九州市 | オリックス                | 木質、石炭<br>(各33万t/y) | 112,000      | 3  | 2017以<br>降 |   |
|     | 22 | 佐賀県 | 伊万里市 | 日本新電力                | PKS、その他ペレット        | 49,900       | 10 | 2016       |   |
|     | 23 | 大分県 | 佐伯市  | イーレックスNE佐伯           | PKS、未利用、一般、<br>石炭  | 45,000       | 20 | 2016       | 秋 |
| 33  |    |     |      |                      |                    |              |    |            |   |
|     |    |     |      |                      |                    |              |    |            |   |

(※)輸入B燃量には、木質チップ、ペレットは含まない。

(2015/1/28、発表情報、聞き取り等から『On-site Report』作成)